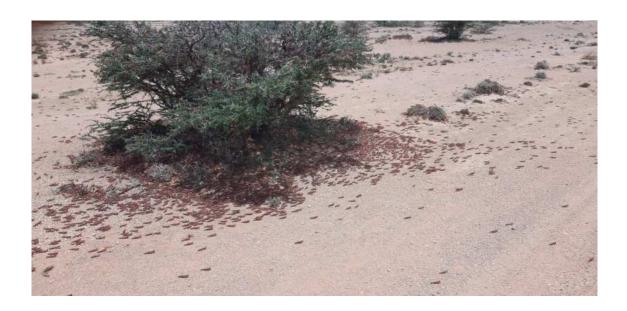

### **Last Desert locust pictures in Darasalaam District**

Methodology

The method of data collection was a combination of desktop review of recent studies and reports and Focus Group Discussion FGD as well as interview with regional heads and district administration heads and community elders living the affected rural communities in which the desert Locust infestation have been sited.

According to our latest assessment of Gubato, Balayga-cas, Beeyo-baxday and Ilinta-dhexe villages under Darasalaam district and Cabudla, Carayaanbo, Agamsaha, Boodhley, Huluuq and Biyo-macaan Villages under Gabilay District we found the conditions remain favourable for the continued development of the Desert Locust and the hopper bands.