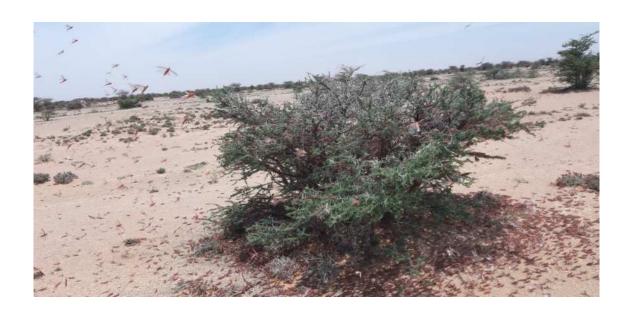

### **Last Desert locust pictures in Darasalaam District**

Methodology

The method of data collection was a combination of desktop review of recent studies and reports and Focus Group Discussion FGD as well as interview with regional heads and district administration heads and community elders living the affected rural communities in which the desert Locust infestation have been sited.

According to our latest assessment of Gubato, Balayga-cas, Beeyo-baxday and Ilinta-dhexe villages under Darasalaam district and Cabudla, Carayaanbo, Agamsaha, Boodhley, Huluuq and Biyo-macaan Villages under Gabilay District we found the conditions remain favourable for the continued development of the Desert Locust and the hopper bands.