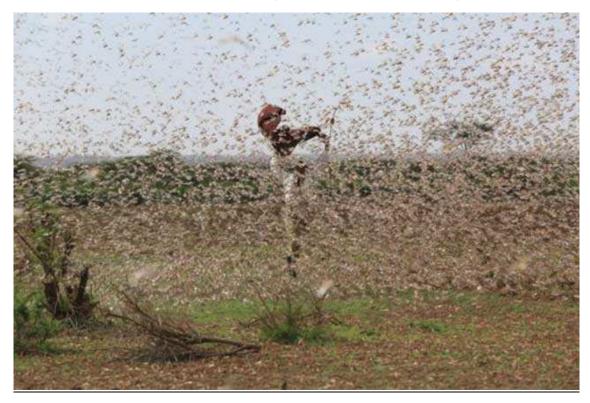

### **Last Desert locust pictures in Darasalaam District**

Methodology

The method of data collection was a combination of desktop review of recent studies and reports and Focus Group Discussion FGD as well as interview with regional heads and district administration heads and community elders living the affected rural communities in which the desert Locust infestation have been sited.

The Desert Locust situation in Somaliland is now classified as Dangerous with bands of hoppers reported in the breeding grounds in Somaliland. Swarms are laying eggs that will soon hatch as the fourth generation of breeding in Somaliland.

According to our latest assessment of Gubato, Balayga-cas, Beeyo-baxday and Ilinta-dhexe villages under Darasalaam district and Cabudla, Carayaanbo, Agamsaha, Boodhley, Huluuq and Biyo-macaan Villages under Gabilay District we found the conditions remain favourable for the continued development of the Desert Locust and the hopper bands.